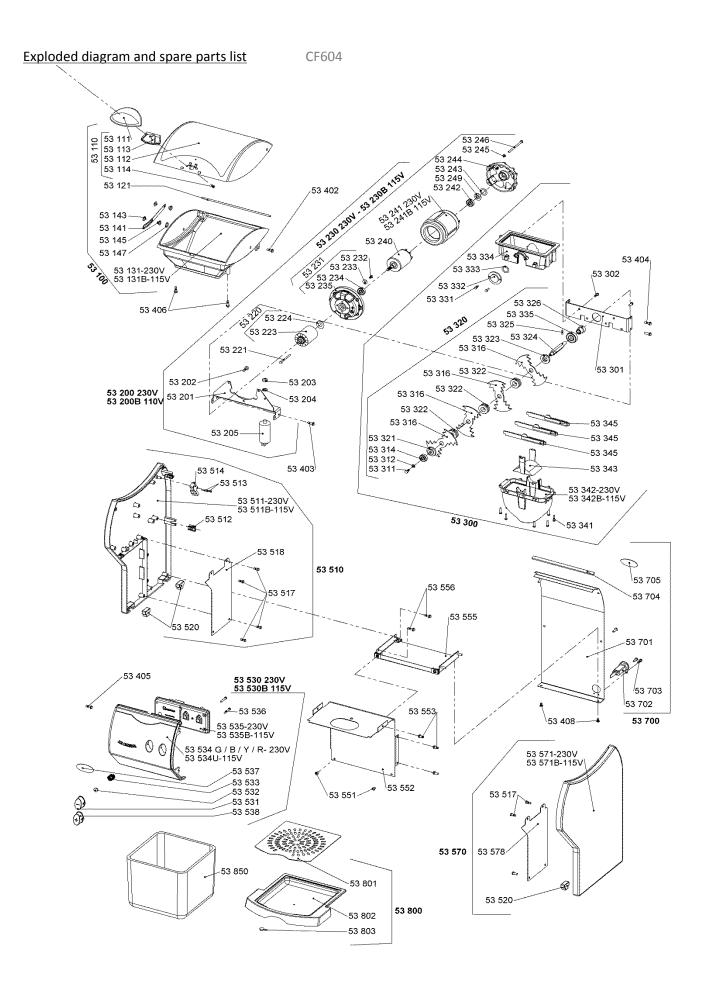

| Exploued diagram and spare parts list | 704     |          |                            |
|---------------------------------------|---------|----------|----------------------------|
| Machine                               | Explode | Code     | Description                |
| Santos Electric Ice Crusher Ref. 53   | 53100   | <b>~</b> | Tank & Cover Assembly      |
| Santos Electric Ice Crusher Ref. 53   | 53110   | <b>~</b> | Top Cover With Handle      |
| Santos Electric Ice Crusher Ref. 53   | 53111   | <b>~</b> | Cover Handle               |
| Santos Electric Ice Crusher Ref. 53   | 53113   | <b>~</b> | Handle Hook                |
| Santos Electric Ice Crusher Ref. 53   | 53112   | <b>~</b> | Top Cover                  |
| Santos Electric Ice Crusher Ref. 53   | 53114   | <b>~</b> | Screw                      |
| Santos Electric Ice Crusher Ref. 53   | 53121   | <b>~</b> | Cover Axle                 |
| Santos Electric Ice Crusher Ref. 53   | 53143   | <b>~</b> | Hinge Screw                |
| Santos Electric Ice Crusher Ref. 53   | 53141   | <b>~</b> | Hinge Stop                 |
| Santos Electric Ice Crusher Ref. 53   | 53145   | <b>~</b> | Hinge Nut                  |
| Santos Electric Ice Crusher Ref. 53   | 53147   | <b>*</b> | Washer                     |
| Santos Electric Ice Crusher Ref. 53   | 53131   | <b>*</b> | Tank                       |
| Santos Electric Ice Crusher Ref. 53   | 53406   | <b>2</b> | Screw                      |
| Santos Electric Ice Crusher Ref. 53   | 53200   | <b>2</b> | Gear Motor                 |
| Santos Electric Ice Crusher Ref. 53   | 53405   | <b>~</b> | Screw                      |
| Santos Electric Ice Crusher Ref. 53   | 53402   | <b>~</b> | Screw                      |
| Santos Electric Ice Crusher Ref. 53   | 53230   | <b>~</b> | Motor Assembly             |
| Santos Electric Ice Crusher Ref. 53   | 53246   | <b>~</b> | Screw                      |
| Santos Electric Ice Crusher Ref. 53   | 53245   | <b>*</b> | Washer                     |
| Santos Electric Ice Crusher Ref. 53   | 53244   | <b>~</b> | Rear Flange                |
| Santos Electric Ice Crusher Ref. 53   | 53243   | <b>~</b> | Crinkle Washer             |
| Santos Electric Ice Crusher Ref. 53   | 53249   | <b>~</b> | Breaking Ring              |
| Santos Electric Ice Crusher Ref. 53   | 53242   | <b>~</b> | Bearing                    |
| Santos Electric Ice Crusher Ref. 53   | 53241   | <b>*</b> | Stator                     |
| Santos Electric Ice Crusher Ref. 53   | 53240   | <b>~</b> | Rotor                      |
| Santos Electric Ice Crusher Ref. 53   | 53231   | <b>2</b> | Front Flange Assembly      |
| Santos Electric Ice Crusher Ref. 53   | 53232   | <b>*</b> | Screw                      |
| Santos Electric Ice Crusher Ref. 53   | 53233   | <b>2</b> | Washer                     |
| Santos Electric Ice Crusher Ref. 53   | 53234   | <b>*</b> | Bearing                    |
| Santos Electric Ice Crusher Ref. 53   | 53235   | <b>~</b> | Gear Motor Flange          |
| Santos Electric Ice Crusher Ref. 53   | 53220   | <b>*</b> | Complete Reduction Gearbox |
| Santos Electric Ice Crusher Ref. 53   | 53224   | <b>*</b> | Paper Seal                 |
| Santos Electric Ice Crusher Ref. 53   | 53223   | <b>~</b> | Gearbox                    |
| Santos Electric Ice Crusher Ref. 53   | 53221   | <b>*</b> | Screw                      |
| Santos Electric Ice Crusher Ref. 53   | 53202   | <b>*</b> | Screw                      |
| Santos Electric Ice Crusher Ref. 53   | 53201   | <b>~</b> | Motor Sustainer Sheet      |
| Santos Electric Ice Crusher Ref. 53   | 53203   | <b>*</b> | Nut                        |
| Santos Electric Ice Crusher Ref. 53   | 53204   | <b>~</b> | Washer                     |
| Santos Electric Ice Crusher Ref. 53   | 53205   | <b>*</b> | Capacitor 4mf              |
| Santos Electric Ice Crusher Ref. 53   | 53514   | <b>~</b> | Safety Microswitch         |
| Santos Electric Ice Crusher Ref. 53   | 53513   | <b>~</b> | Screw                      |
| Santos Electric Ice Crusher Ref. 53   | 53403   | <b>*</b> | Screw                      |
|                                       |         |          |                            |

| Exploded diagraffi and spare parts list | CF004 |          |                                 |
|-----------------------------------------|-------|----------|---------------------------------|
| Santos Electric Ice Crusher Ref. 53     | 53511 | <b>~</b> | Left Flange                     |
| Santos Electric Ice Crusher Ref. 53     | 53512 | <b>~</b> | Special Nut                     |
| Santos Electric Ice Crusher Ref. 53     | 53520 | <b>~</b> | Foot                            |
| Santos Electric Ice Crusher Ref. 53     | 53518 | <b>2</b> | Left Flange Sheet               |
| Santos Electric Ice Crusher Ref. 53     | 53517 | 2        | Screw                           |
| Santos Electric Ice Crusher Ref. 53     | 53510 | <b>~</b> | Complete Left Flange            |
| Santos Electric Ice Crusher Ref. 53     | 53530 | <b>~</b> | Front Panel With Buttons        |
| Santos Electric Ice Crusher Ref. 53     | 53536 | <b>~</b> | Screw                           |
| Santos Electric Ice Crusher Ref. 53     | 53535 | <b>~</b> | Electronic Module               |
| Santos Electric Ice Crusher Ref. 53     | 53534 | <b>~</b> | Front Plate (Grey)              |
| Santos Electric Ice Crusher Ref. 53     | 53533 | 2        | On/Off Switch Spring            |
| Santos Electric Ice Crusher Ref. 53     | 53532 | <b>2</b> | Rubber Stop                     |
| Santos Electric Ice Crusher Ref. 53     | 53538 | <b>2</b> | On Button                       |
| Santos Electric Ice Crusher Ref. 53     | 53850 | AG574    | Standard Ice Bucket             |
| Santos Electric Ice Crusher Ref. 53     | 53334 | <b>~</b> | Ice Crushing Chamber            |
| Santos Electric Ice Crusher Ref. 53     | 53333 | <b>~</b> | Crinkle Washer                  |
| Santos Electric Ice Crusher Ref. 53     | 53332 | <u> </u> | Ball Bearing Washer             |
| Santos Electric Ice Crusher Ref. 53     | 53331 | <b>2</b> | Screw                           |
| Santos Electric Ice Crusher Ref. 53     | 53320 | <b>~</b> | Crushing Knife Assembly         |
| Santos Electric Ice Crusher Ref. 53     | 53404 | <b>~</b> | Screw                           |
| Santos Electric Ice Crusher Ref. 53     | 53302 | <b>~</b> | Screw                           |
| Santos Electric Ice Crusher Ref. 53     | 53326 | <b>~</b> | Gear Reductor Spacer            |
| Santos Electric Ice Crusher Ref. 53     | 53335 | <b>~</b> | Bearing 6002                    |
| Santos Electric Ice Crusher Ref. 53     | 53325 | 2        | Pin                             |
| Santos Electric Ice Crusher Ref. 53     | 53324 | <b>~</b> | Knife Axle                      |
| Santos Electric Ice Crusher Ref. 53     | 53323 | <b>~</b> | Motor Side Spacer               |
| Santos Electric Ice Crusher Ref. 53     | 53316 | <b>2</b> | Rotating Knife                  |
| Santos Electric Ice Crusher Ref. 53     | 53322 | 2        | Knife Washer                    |
| Santos Electric Ice Crusher Ref. 53     | 53321 | <b>~</b> | Front Spacer                    |
| Santos Electric Ice Crusher Ref. 53     | 53314 | <b>~</b> | Bearing 608                     |
| Santos Electric Ice Crusher Ref. 53     | 53312 | <b>*</b> | Contact Washer                  |
| Santos Electric Ice Crusher Ref. 53     | 53311 | <b>*</b> | Screw                           |
| Santos Electric Ice Crusher Ref. 53     | 53301 | <b>*</b> | Ice Crushing Body Holding Sheet |
| Santos Electric Ice Crusher Ref. 53     | 53345 | <b>*</b> | Fixed Knife                     |
| Santos Electric Ice Crusher Ref. 53     | 53343 | <b>*</b> | Central Deflector               |
| Santos Electric Ice Crusher Ref. 53     | 53342 | <b>*</b> | Hopper                          |
| Santos Electric Ice Crusher Ref. 53     | 53341 | <b>*</b> | Screw                           |
| Santos Electric Ice Crusher Ref. 53     | 53704 | <b>*</b> | Foam Seal                       |
| Santos Electric Ice Crusher Ref. 53     | 53701 | <b>~</b> | Rear Plate                      |
| Santos Electric Ice Crusher Ref. 53     | 53703 | <b>*</b> | Screw                           |
| Santos Electric Ice Crusher Ref. 53     | 53702 | <b>~</b> | Power Cord                      |
| Santos Electric Ice Crusher Ref. 53     | 53700 | <b>~</b> | Complete Rear Plate             |
| Santos Electric Ice Crusher Ref. 53     | 53408 | <b>~</b> | Screw                           |

Exploded diagram and spare parts list CF604

| Santos Electric Ice Crusher Ref. 53 | 53571 | <b>2</b> | Right Flange          |
|-------------------------------------|-------|----------|-----------------------|
| Santos Electric Ice Crusher Ref. 53 | 53517 | <b>A</b> | Screw                 |
| Santos Electric Ice Crusher Ref. 53 | 53578 | <b>~</b> | Right Flange Sheet    |
| Santos Electric Ice Crusher Ref. 53 | 53570 | <b>~</b> | Complete Right Flange |
| Santos Electric Ice Crusher Ref. 53 | 53520 | <b>*</b> | Foot                  |